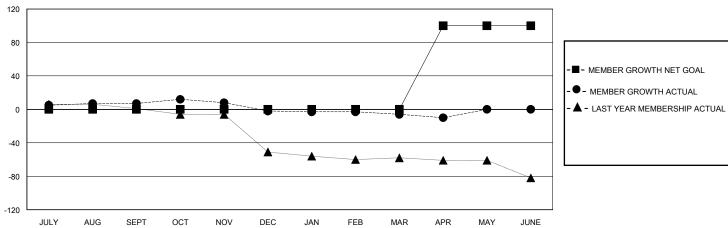

## GOALS AND ACTUAL MEMBERS CUMULATIVE

| DROPPED CLUBS: 1          |    | 23 CLUBS OF 48 ADDED 1 OR MORE<br>NEW MEMBERS | GENDER DISTRIBUTION  MALE 563 (63.54%) |              |     |
|---------------------------|----|-----------------------------------------------|----------------------------------------|--------------|-----|
| DROPPED MEMBERS           |    |                                               | FEMALE                                 | 322 (36.34%) |     |
| DECEASED                  | 16 | CLICK HERE FOR CUMULATIVE                     | TOTAL FAMILY UNIT MEMBERS              |              | 222 |
| CLUB CANCELLED 0 OTHER 60 |    | MEMBERSHIP DATA                               | FAMILY MEMBERS PAYING HALF DUES        |              | 112 |
| TOTAL                     | 76 |                                               |                                        |              |     |